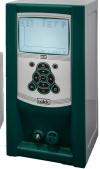

## Nolek S9

The powerful all-round classic, test instrument Nolek S9 is used to perform leak testing on products that need to be air or liquid proof e.g. a medicine can has to be moisture resistant and an engine has to be totally liquid proof. Testing with over-pressure or vacuum is carried out quicker, easier, and less expensive than testing using the product's working media.

The S9 is a superior leak test instrument available for different working pressures, from vacuum pressure to 1500 kPa.

# **Specifications**

| Specifications                                 |                                                                                            |  |  |
|------------------------------------------------|--------------------------------------------------------------------------------------------|--|--|
| Ranges of leak measurement                     | -500 Pa to 500 Pa (dpt)                                                                    |  |  |
| Measuring possibilities                        | Differential pressure, Mass-flow,<br>Pressure increase, Vacuum increase<br>and Time-Dosing |  |  |
| Pressure range(s)                              | -100 till 0 kPa (Vacuum)<br>5 till 1500 kPa (Overpressure)<br>(5 standard versions)        |  |  |
| Standard/optional <sup>(o)</sup> communication | RS232, HW I/O9 <sup>(o)</sup> , TCP/IP <sup>(o)</sup>                                      |  |  |
| Interface                                      | Optional 7" TFT Display, monochrome Fixed or separate for easy integration                 |  |  |
| Dimensions H x W x D                           | 400 x 188 x 315 mm                                                                         |  |  |
| Weight                                         | Approx 16kg                                                                                |  |  |
| Power Source                                   | 100—240VAC / 0.9A 50-60Hz                                                                  |  |  |
| Air supply                                     | 550 - 600 kPa / 79 - 87 PSI                                                                |  |  |
| Operating temperature                          | 5 to 40 °C                                                                                 |  |  |
| Languages                                      | English, Danish, German, Swedish,<br>Spanish and Dutch.                                    |  |  |
|                                                |                                                                                            |  |  |