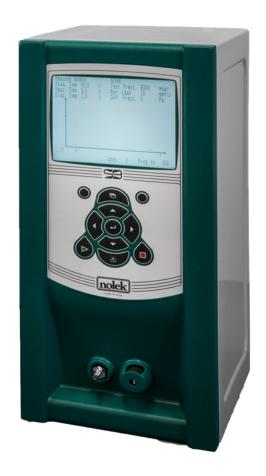

## Nolek S9

The powerful all-round classic, test instrument Nolek S9 is used to perform leak testing on products that need to be air or liquid proof e.g. a medicine can has to be moisture resistant and an engine has to be totally liquid proof. Testing with over-pressure or vacuum is carried out quicker, easier, and less expensive than testing using the product's working media.

The S9 is a superior leak test instrument available for different working pressures, from vacuum pressure to 1500 kPa.

# **Specifications**

| Specifications                                 |                                                                                            |  |  |
|------------------------------------------------|--------------------------------------------------------------------------------------------|--|--|
| Ranges of leak measurement                     | -500 Pa to 500 Pa (dpt)                                                                    |  |  |
| Measuring possibilities                        | Differential pressure, Mass-flow,<br>Pressure increase, Vacuum increase<br>and Time-Dosing |  |  |
| Pressure range(s)                              | -100 till 0 kPa (Vacuum)<br>5 till 1500 kPa (Overpressure)<br>(5 standard versions)        |  |  |
| Standard/optional <sup>(o)</sup> communication | RS232, HW I/O9 <sup>(o)</sup> , TCP/IP <sup>(o)</sup>                                      |  |  |
| Interface                                      | Optional 7" TFT Display, monochrome Fixed or separate for easy integration                 |  |  |
| Dimensions H x W x D                           | 400 x 188 x 315 mm                                                                         |  |  |
| Weight                                         | Approx 16kg                                                                                |  |  |
| Power Source                                   | 100—240VAC / 0.9A 50-60Hz                                                                  |  |  |
| Air supply                                     | 550 - 600 kPa / 79 - 87 PSI                                                                |  |  |
| Operating temperature                          | 5 to 40 °C                                                                                 |  |  |
| Languages                                      | English, Danish, German, Swedish,<br>Spanish and Dutch.                                    |  |  |
|                                                |                                                                                            |  |  |